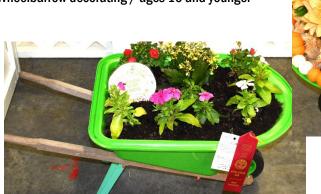

# Class N – <u>'Wheel on into the Fair'</u> <u>Wheelbarrow Contest</u>

• Get your gardening gloves and that old or new wheelbarrow (any size) out! Wheelbarrow must be easy to move. New or old, any shape or size, as long as it is a wheelbarrow. Plant it with your favorite combination of live plants (at least 6) and throw in, if you wish, a few accessories (fairies, gloves, garden tools, etc.) and bring it to the fair on Saturday, August 19th between 12Noon and 5pm. Each wheelbarrow will be judged on the following: Arrangement, Use of Accessories, Colors & Adaptation of the Fair Theme, and Overall Appeal!

Premiums:

\$20 \$10 \$5

Lot 01 Wheelbarrow decorating / ages 16 and older

Lot 02 Wheelbarrow decorating / ages 11-15

Lot 03 Wheelbarrow decorating / ages 10 and younger