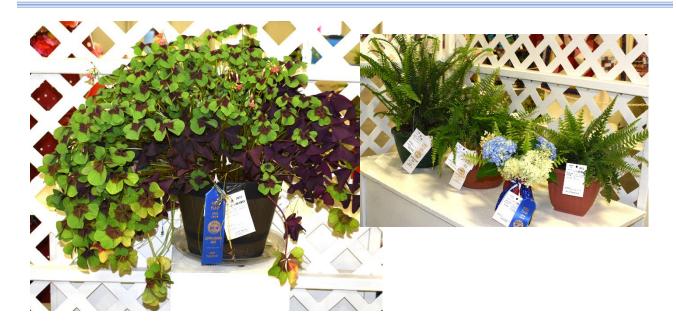

# **Department 330: Flowers & Houseplants**

Perishable Drop-off Item, Classes A, B, K, L, M, N, & O: August 17 from 12noon-5pm Drop-off Item, Classes C, D, E, F, G, H, I, & J: Wednesday, Aug 21 from 9am-12Noon Premium & Item Pick-up Day: August 27 from 3pm-6pm Premiums offered: \$1,491

#### **Class A – Potted Plant**

#### One-plant in an 18" or smaller pot