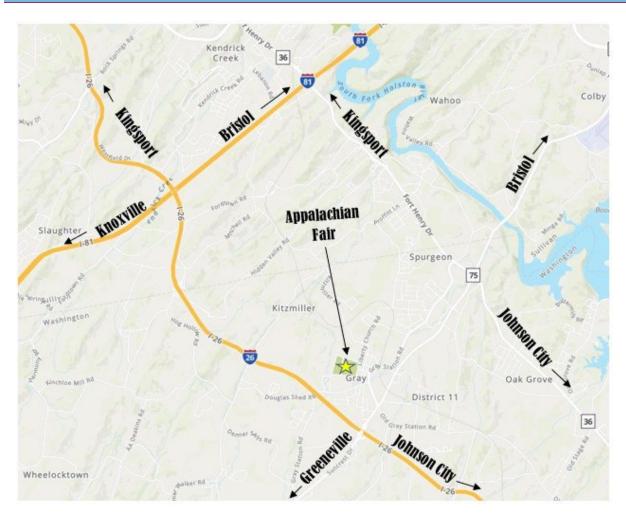

# APPALACHIAN FAIR ASSOCIATION

PO Box 8218, Johnson City, TN 37615

Location: 100 Lakeview Street, Gray, TN 37615

Phone: 423.477.3211 FAX: 423.477.3853

Email: appalachianfair@gmail.com Web: www.appalachianfair.com