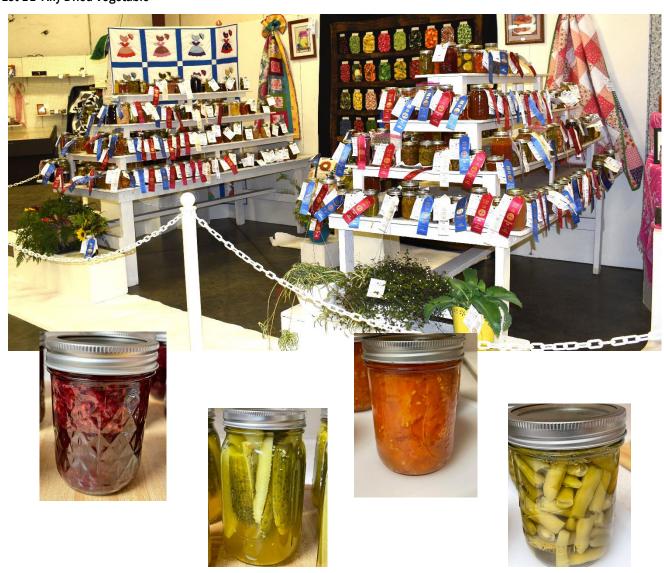

# **Department 340: Canning**

Non-Perishable Drop-off Item: August 10 from 11am-6pm Premium & Item Pick-up Day: August 27 from 3pm-6pm Premiums offered: \$980

#### **Department 340:** Exhibitor Rules & Information:

- 1. All products **MUST** be prepared by the exhibitor and produced in the current year. Please select the appropriate lot for your entry.
- 2. All Canned entries must be in standard canning jars, have standard canning lids & rings, and must be properly sealed. Exhibitor's name and address must be on the bottom of the jar. Dried items may be in a zip-close 1-quart bag. The Appalachian Fair is not responsible for breakage, spoilage, or theft. All entries not claimed by the release date will become the property of the Appalachian Fair. **No decorated jars will be accepted.**
- 3. Scoring for Canned goods: product color, quality & uniformity of pieces 60 points; liquid and pack clarity 30 points; general appearance of exhibit and appearance of jar 10 points.
- 4. Definitions:
  - a. Jam A thick, cooked mixture of fruit, sugar, and pectin, usually containing pieces of fruit.
  - b. Preserve A thick, cooked mixture of whole or cut-up fruit, sugar, and pectin, usually containing pieces of fruit and its seeds.
  - c. Jelly A clear, cooked mixture of fruit juice, sugar, and usually pectin.
  - d. Marmalade a jellied fruit preserve that contains pieces of rind, usually citrus fruit.
  - e. Butter A thick, dark preserve made by slowly cooking fruit, sugar, spices, and cider together.
- 5. Scoring for Jam & Jelly: appearance, natural color of fruit, clean sparkling, transparent, free from sediment 50 points; consistency, firm enough to hold shape, yet tender and quivery 40 points; containers 10 points.
- 6. Classes B, C, & D should be presented in a pint or jelly-size glass jar. All other classes will be accepted in either a quart or a pint-size glass jar.
- 7. Exhibitors are subject to all rules and health regulations of the Tennessee Department of Agriculture, and the Appalachian Fair as set forth in this catalog. See pages 7-9.

| Class A - <u>Fruits</u>        |                    | Class B - Fruit Butters       |             |      |            |
|--------------------------------|--------------------|-------------------------------|-------------|------|------------|
|                                | Premiums:          |                               | Pro         | emiu | ums:       |
|                                | <b>\$5 \$3 \$2</b> |                               | <b>\$</b> 5 | \$3  | <b>\$2</b> |
| Lot 01 Apples                  |                    | Lot 01 Apple Butter           |             |      |            |
| Lot 02 Applesauce              |                    | Lot 02 Peach Butter           |             |      |            |
| Lot 03 Blackberries            |                    | Lot 03 Plum Butter            |             |      |            |
| Lot 04 Blueberries             |                    | Lot 04 Any other Fruit Butter |             |      |            |
| Lot 05 Cherries                |                    | •                             |             |      |            |
| Lot 06 Grapes                  |                    |                               |             |      |            |
| Lot 07 Peaches                 |                    |                               |             |      |            |
| Lot 08 Pears                   |                    |                               |             |      |            |
| Lot 09 Any other Unusual Fruit |                    |                               |             |      |            |
| Lot 10 Pie Filling, any Fruit  |                    |                               |             |      |            |