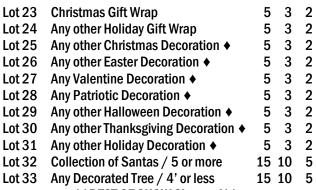

# **Department 330: Flowers & Houseplants**

Perishable Drop-off Item, Classes A, B, K, L, M, N, & O: August 17 from 12noon-5pm Drop-off Item, Classes C, D, E, F, G, H, I, & J: Wednesday, Aug 21 from 9am-12Noon Premium & Item Pick-up Day: August 27 from 3pm-6pm Premiums offered: \$1,491

# Class N – <u>'Wheel on into the Fair'</u> <u>Wheelbarrow Contest</u>

• Get your gardening gloves and that old or new wheelbarrow (any size) out! Wheelbarrow must be easy to move. New or old, any shape or size, as long as it is a wheelbarrow. Plant it with your favorite combination of live plants (at least 6) and throw in, if you wish, a few accessories (fairies, gloves, garden tools, etc.) and bring it to the fair on Saturday, August 19th between 12Noon and 5pm. Each wheelbarrow will be judged on the following: Arrangement, Use of Accessories, Colors & Adaptation of the Fair Theme, and Overall Appeal!

Premiums:

\$20 \$10 \$5

Lot 01 Wheelbarrow decorating / ages 16 and older

Lot 02 Wheelbarrow decorating / ages 11-15

Lot 03 Wheelbarrow decorating / ages 10 and younger